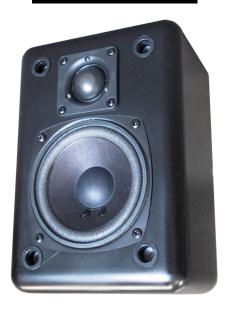

## Renaissance Eureka Mini-Speaker

28mm silk soft dome tweeter • 4" woofer • small cabinet size

## Eureka!

The elegant cabinet is available in either a gloss black or a gloss white finish. The radius design (rounded) on the edges eliminates diffraction in the mid and high frequencies. The 1.1" (28mm) silk dome tweeter has a detailed and delicate sound. The 4" woofer produces sweet and smooth room-filling sound. When you hear the Eureka!, you will think that it is coming from a much larger speaker.

| Cabinet system  | 2-way speaker system, sealed  |
|-----------------|-------------------------------|
| Tweeter unit    | 1.1" (28mm) soft dome         |
| Woofer unit     | 4" (118mm) paper cone,        |
|                 | shielded                      |
| Frequency range | 70 – 20,000 Hz ± 3dB          |
| Impedance       | 8 Ω                           |
| Power rating    | 100 watts RMS                 |
| Sensitivity     | 89 dB SPL                     |
| Cabinet size    | Height - 8-1/2" (215mm)       |
|                 | Width - 6" (150mm)            |
|                 | Depth - 5" (127mm) with grill |
| Weight          | 4.5 lbs (2.1 kg)              |